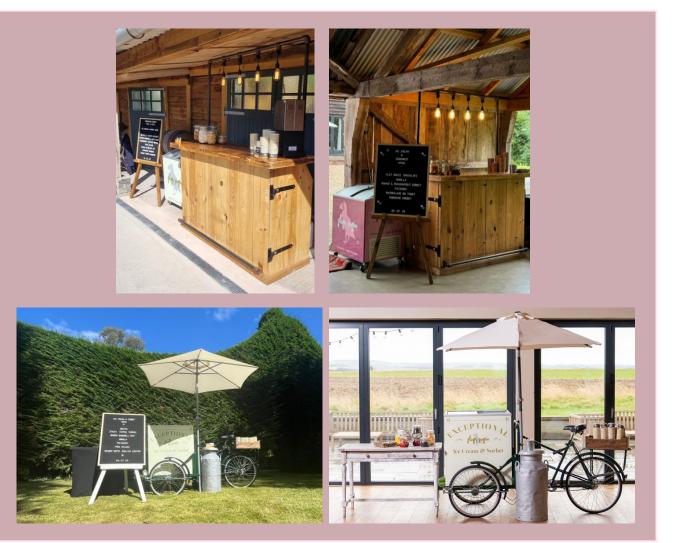

## Set up styles & options

We have a selection of classic Pashley Tricycles & Dessert Bars to choose from.

|                  | 1.5 Hour Rece                | e <mark>ption Service</mark><br>rrival drinks. |                             |
|------------------|------------------------------|------------------------------------------------|-----------------------------|
|                  |                              | <del>mvar u</del> nnks.                        |                             |
| Guest<br>Numbers | Classic Ice<br>Cream<br>Only | lce cream<br>&<br>Garnishes                    | Ice Cream<br>&<br>Doughnuts |
| 100              | £695                         | £795                                           | £795                        |