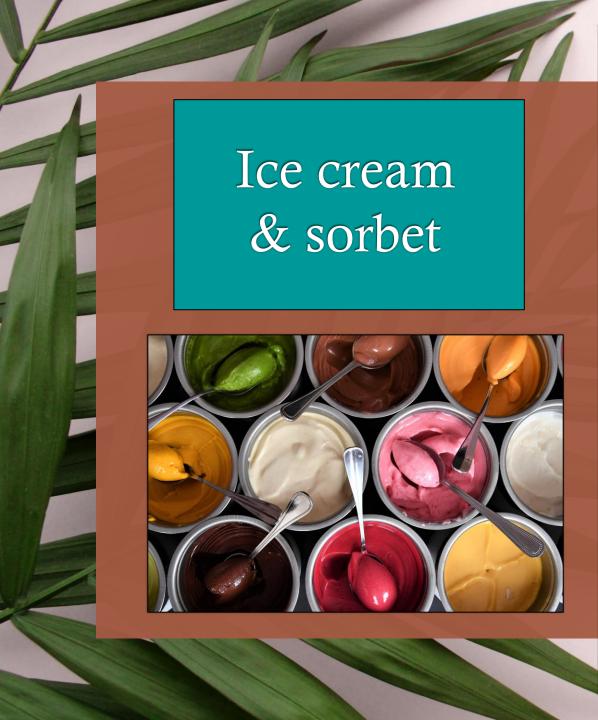

### **ICE CREAMS**

Madagascan Vanilla,

Triple Chocolate,

Oreo,

Banoffee Pie

Baked White Chocolate

Salted Caramel & Honeycomb,

Strawberry Cheesecake,

Caramelised Popcorn,

Sticky Toffee Pudding & Treacle,

Lavender & Honey,

Marmalade on Toast,

Caramelised Banana,

Granny Smith Apple,

Coconut Sugar & Molasses,

Peanut Butter,

Pistachio,

Pistachio and Amaretti,

Raspberry Ripple,

Lemon Creme Fraiche,

Earl Grey Tea,

Flat White Chocolate Coffee,

Almond & Cherry Bakewell,

Rum & Raisin,

Liquorice Beer or Stout, (ALC)

Lotus Biscoff,

White Chocolate Pina Colada (ALC)

Baileys / Espresso martini (ALC)

#### SORBETS – All suitable for Vegans

(ALC) - Contains Alcohol Please note that there is an additional cost to the alcoholic flavours £1 per person G&T (ALC)

Prosecco and Elderflower (ALC)

Peach Champagne Bellini (ALC)